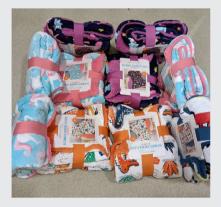

#### LINEN DONATIONS

Examples of excellent clothing & linen

must be in new or like-new condition without stains, holes, tears, discoloration, or other damage. Please only donate complete sets of bath linens and bedding. Please launder and label (ex: "Twin sheet set with 1 fitted sheet, 1 top sheet, and 2 shams") linen donations prior to drop-off.