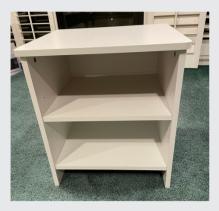

## **Furniture Donations**

We gratefully <u>accept</u> the following furniture pieces:

- Dining tables and/or dining room chairs
- Small sofas and accent chairs
- Side tables and bedside tables
- Coffee tables
- Small TV stands/tables
- Small dressers with two or three drawers
- Single bed frames (Twin or Queen)
- Bunkbed frames (Twin over Twin only)
- Lightweight trundle beds (Twin only)
- Toddler bed frames and mattresses
- Twin and Queen mattresses
- Pack 'n Plays
- TVs (32" Smart TV, Roku compatible)

#### FURNITURE DONATIONS

must be in new or like-new condition, clean, and without stains, rips, scuffs, broken pieces, or missing hardware.

If you are donating a mattress, please submit photos of both sides of the mattress.

### Examples of excellent furniture donations: