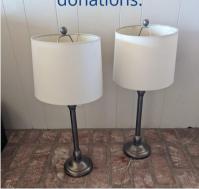

## **Houseware Donations**

We gratefully <u>accept</u> the following houseware items:

- Box, table, or floor fans
- Microwaves (.07 cu. ft.)
- Pressure cookers
- Electric tea kettles
- Blenders
- Tea sets
- Pots & pans
- Dishware & serving bowls or platters
- Cups & mugs
- Flatware & drawer organizers
- Knife sets & serving utensils
- Cutting boards & strainers
- Irons & small ironing boards
- Hangers & hanging closet organizers
- Kitchen, bathroom, and area rugs
- 13 gallon trash cans & bags
- 3 gallon trash cans & bags
- Shower curtains, liners & rings
- Vacuums
- Brooms & mops with dustpan or bucket
- Floor and tabletop lamps & lightbulbs
- Shoe racks
- Sewing machines

#### HOUSEWARE DONATIONS

must be in new or like-new and working condition, clean, and without damage, broken pieces, or missing hardware.