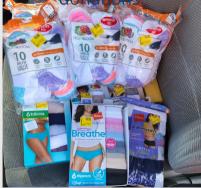

#### SHOE DONATIONS

must be in new or in like-new condition without stains, fading, scuffs, discoloration, or other damage.

We gratefully <u>accept</u> the following linen donations:

- Tablecloths
- Kitchen towels
- Washcloths & bath towels
- Sheets in the following sizes: Toddler, Twin, Queen
- Comforters in the following sizes: Twin, Queen
- Blankets
- Pillows (Standard/Queen)
- Pillow cases

#### LINEN DONATIONS

Examples of excellent clothing & linen

must be in new or like-new condition without stains, holes, tears, discoloration, or other damage. Please only donate complete sets of bath linens and bedding. Please launder and label (ex: "Twin sheet set with 1 fitted sheet, 1 top sheet, and 2 shams") linen donations prior to drop-off.