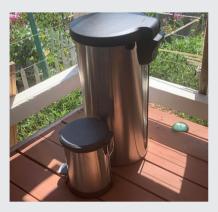

### Examples of excellent furniture donations:

## **Houseware Donations**

We gratefully <u>accept</u> the following houseware items:

- Box, table, or floor fans
- Microwaves (.07 cu. ft.)
- Pressure cookers
- Electric tea kettles
- Blenders
- Tea sets
- Pots & pans
- Dishware & serving bowls or platters
- Cups & mugs
- Flatware & drawer organizers
- Knife sets & serving utensils
- Cutting boards & strainers
- Irons & small ironing boards
- Hangers & hanging closet organizers
- Kitchen, bathroom, and area rugs
- 13 gallon trash cans & bags
- 3 gallon trash cans & bags
- Shower curtains, liners & rings
- Vacuums
- Brooms & mops with dustpan or bucket
- Floor and tabletop lamps & lightbulbs
- Shoe racks
- Sewing machines