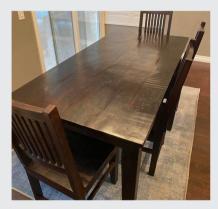

## **Furniture Donations**

We gratefully <u>accept</u> the following furniture pieces:

- Dining tables and/or dining room chairs
- Small sofas and accent chairs
- Side tables and bedside tables
- Coffee tables
- Small TV stands/tables
- Small dressers with two or three drawers
- Single bed frames (Twin or Queen)
- Bunkbed frames (Twin over Twin only)
- Lightweight trundle beds (Twin only)
- Toddler bed frames and mattresses
- Twin and Queen mattresses
- Pack 'n Plays
- TVs (32" Smart TV, Roku compatible)

#### FURNITURE DONATIONS

must be in new or like-new condition, clean, and without stains, rips, scuffs, broken pieces, or missing hardware.

If you are donating a mattress, please submit photos of both sides of the mattress.

### Examples of excellent furniture donations: