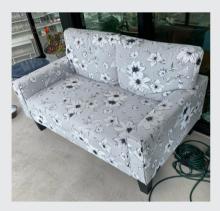

## **Furniture Donations**

We gratefully <u>accept</u> the following furniture pieces:

- Dining tables and/or dining room chairs
- Small sofas and accent chairs
- Side tables and bedside tables
- Coffee tables
- Small TV stands/tables
- Small dressers with two or three drawers
- Single bed frames (Twin or Queen)
- Bunkbed frames (Twin over Twin only)
- Lightweight trundle beds (Twin only)
- Toddler bed frames and mattresses
- Twin and Queen mattresses
- Pack 'n Plays
- TVs (32" Smart TV, Roku compatible)

#### FURNITURE DONATIONS

must be in new or like-new condition, clean, and without stains, rips, scuffs, broken pieces, or missing hardware.

If you are donating a mattress, please submit photos of both sides of the mattress.

### Examples of excellent furniture donations: