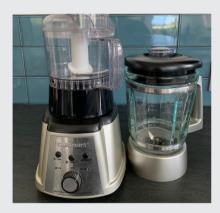

### Examples of excellent furniture donations:

## **Houseware Donations**

We gratefully <u>accept</u> the following houseware items:

- Box, table, or floor fans
- Microwaves (.07 cu. ft.)
- Pressure cookers
- Electric tea kettles
- Blenders
- Tea sets
- Pots & pans
- Dishware & serving bowls or platters
- Cups & mugs
- Flatware & drawer organizers
- Knife sets & serving utensils
- Cutting boards & strainers
- Irons & small ironing boards
- Hangers & hanging closet organizers
- Kitchen, bathroom, and area rugs
- 13 gallon trash cans & bags
- 3 gallon trash cans & bags
- Shower curtains, liners & rings
- Vacuums
- Brooms & mops with dustpan or bucket
- Floor and tabletop lamps & lightbulbs
- Shoe racks
- Sewing machines